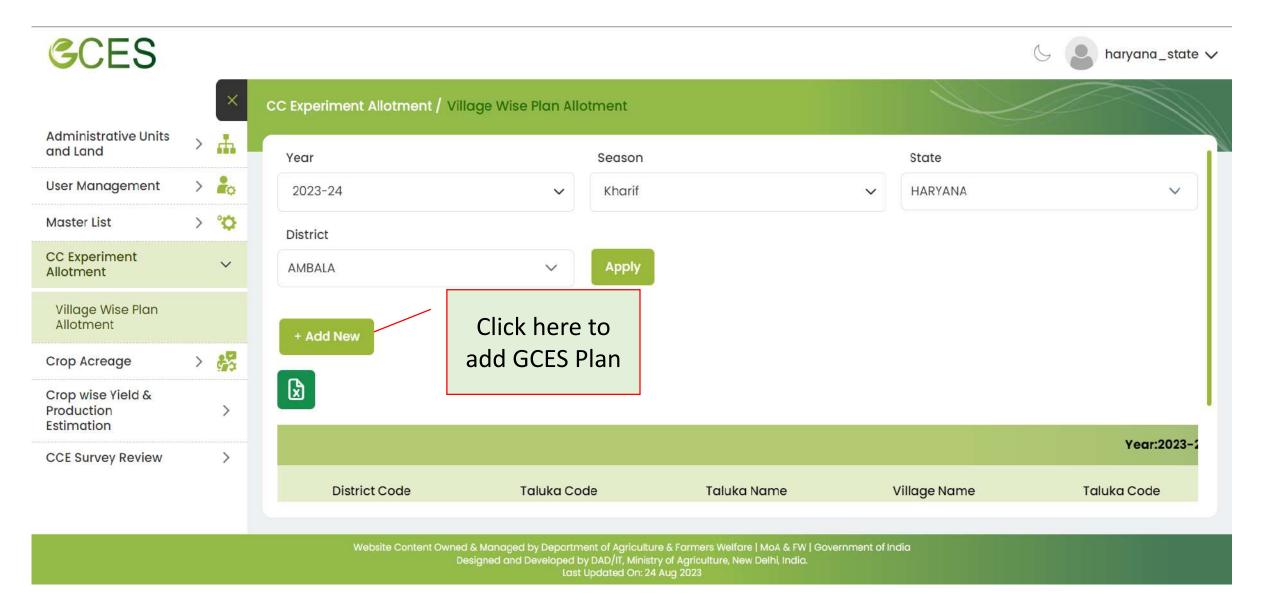

#### **CCE Experiment Allotment (Contd)**

| GCES                                          |     |          |                                 | Village Wise Plan Allotment                                                  | ×                                 | 68                                   | SumanSTATE 🗸 |
|-----------------------------------------------|-----|----------|---------------------------------|------------------------------------------------------------------------------|-----------------------------------|--------------------------------------|--------------|
|                                               |     | ×        | CC Experiment Allotment / Ville | District*                                                                    |                                   |                                      |              |
| Administrative Units<br>and Land              | >   | <b>.</b> | Year                            | ARARIA                                                                       | ~                                 | State                                |              |
| User Management                               | > . | io.      | 2023-24                         |                                                                              |                                   | ✓ BIHAR                              | ~            |
| Master List                                   | >   | ø        | District                        | Taluka*                                                                      |                                   |                                      |              |
| CC Experiment<br>Allotment                    |     | ~        | ARARIA                          | Araria                                                                       |                                   | / 1. Multiple Crops can              |              |
| Village Wise Plan<br>Allotment                |     |          | + Add New                       | Village*                                                                     | ~                                 | be selected<br>2. Selection of Crops |              |
| Crop Acreage                                  | >   | -        |                                 | Crop*                                                                        |                                   | for Driage                           |              |
| Crop wise Yield &<br>Production<br>Estimation |     | ×        |                                 | Select Crop                                                                  | ~                                 |                                      |              |
| CCE Survey Review                             | >   | -        |                                 | Weather crop is Driage?"                                                     |                                   |                                      | Year:, S     |
|                                               |     |          | District Code                   |                                                                              | _                                 | Villaae Name Villaa                  | le Code      |
|                                               |     |          | Website Content Owned           | Cancel                                                                       | Submit                            | V Government of India                |              |
|                                               |     |          | De                              | ligned and Developed by DAD/11, Ministry of Ag<br>Last Updated On: 24 Aug 20 | nculture, New Deini, India.<br>23 |                                      |              |