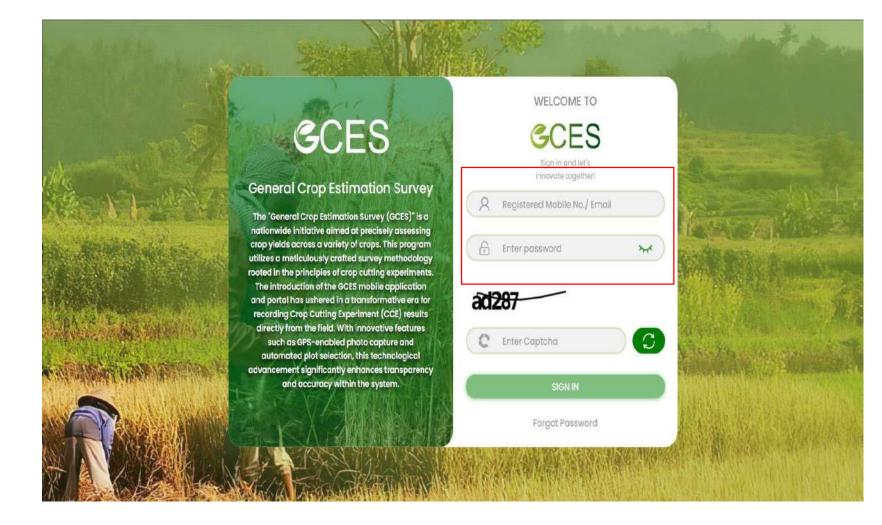

#### **Functionalities of GCES Web Portal**

- User Management
- Crop Cutting Experiment allotment
- CCE survey review
- Crop Acreage
- Crop wise yield estimation

To start with go to <u>https://gces.dac.gov.in</u>, a login screen would appear.

Initially State Login and Password will be provided by Ministry