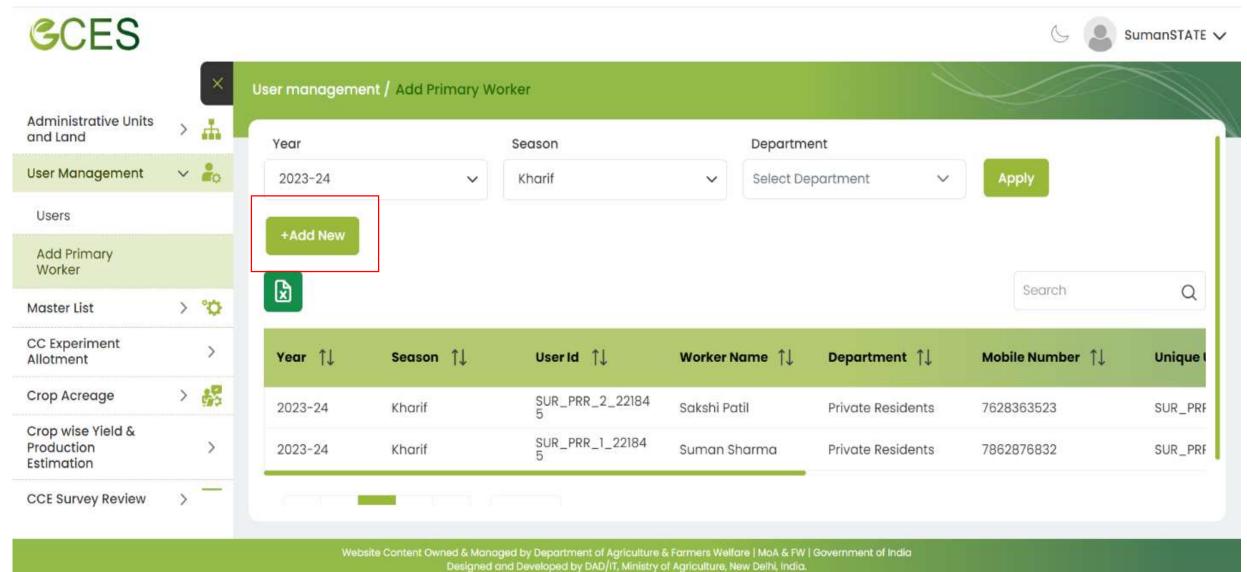

| GCES                                          |   |          |               |                     |                      |               |                   | 68               | SumanSTATE   |
|-----------------------------------------------|---|----------|---------------|---------------------|----------------------|---------------|-------------------|------------------|--------------|
|                                               |   | ×        | User manageme | nt / Add Primary Wo | orker                |               |                   | D                | Ì            |
| Administrative Units<br>and Land              | > | *        | <u></u>       |                     |                      |               |                   |                  |              |
| User Management                               | ~ | 20       | +Add New      |                     |                      |               |                   |                  |              |
| Users                                         |   |          |               |                     |                      |               |                   | (                |              |
| Add Primary<br>Worker                         |   |          |               |                     |                      |               |                   | Search           | Q            |
| Master List                                   | > | °Ø       | Year ↑↓       | Season ↑↓           | User Id ↑↓           | Worker Name 斗 | Department ↑↓     | Mobile Number ↑↓ | Unique       |
| CC Experiment<br>Allotment                    |   | >        | 2023-24       | Kharif              | SUR_PRR_2_22184<br>5 | Sakshi Patil  | Private Residents | 7628363523       | SUR_PRF      |
| Crop Acreage                                  | > | -        | 2023-24       | Kharif              | SUR_PRR_1_22184<br>5 | Suman Sharma  | Private Residents | 7862876832       | SUR_PR       |
| Crop wise Yield &<br>Production<br>Estimation |   | >        |               | 1 <b>H</b>          | 10 🔻 item per page   |               |                   | 1-3              | 2 of 2 items |
| CCE Survey Review                             | > | $\equiv$ | · · · · ·     |                     |                      |               |                   |                  |              |