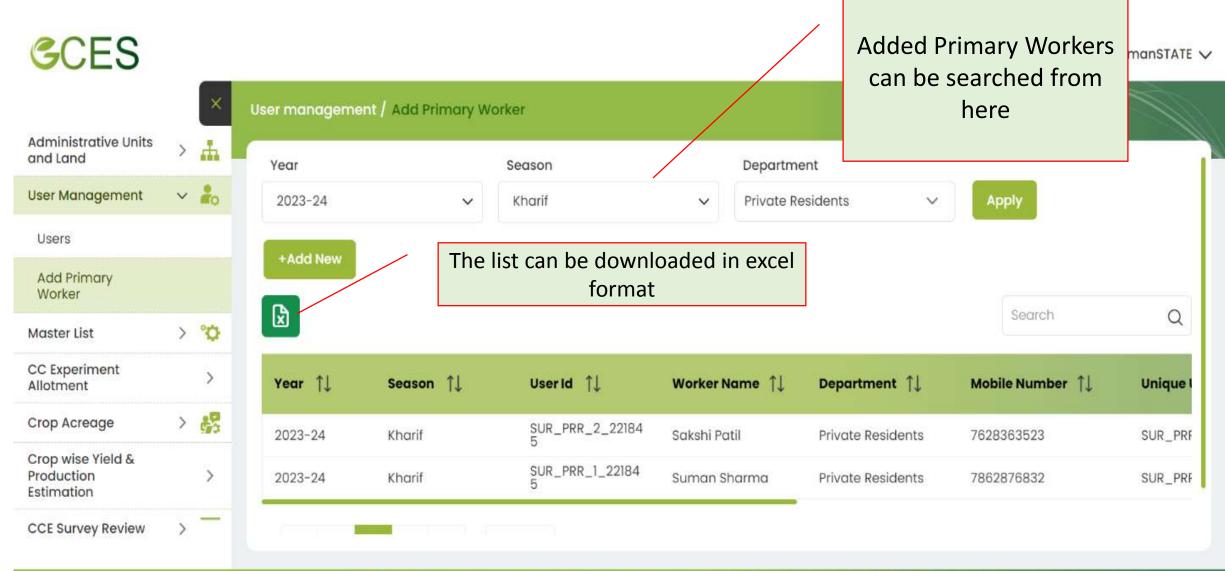

| GCES                                          |   |          |               |                     |                      |               |                   | 68               | SumanSTATE   |
|-----------------------------------------------|---|----------|---------------|---------------------|----------------------|---------------|-------------------|------------------|--------------|
|                                               |   | ×        | User manageme | nt / Add Primary Wo | orker                |               |                   | D                | Ì            |
| Administrative Units<br>and Land              | > | *        | <u></u>       |                     |                      |               |                   |                  |              |
| User Management                               | ~ | 20       | +Add New      |                     |                      |               |                   |                  |              |
| Users                                         |   |          |               |                     |                      |               |                   | (                |              |
| Add Primary<br>Worker                         |   |          |               |                     |                      |               |                   | Search           | Q            |
| Master List                                   | > | °Ø       | Year ↑↓       | Season ↑↓           | User Id ↑↓           | Worker Name 斗 | Department ↑↓     | Mobile Number ↑↓ | Unique       |
| CC Experiment<br>Allotment                    |   | >        | 2023-24       | Kharif              | SUR_PRR_2_22184<br>5 | Sakshi Patil  | Private Residents | 7628363523       | SUR_PRF      |
| Crop Acreage                                  | > | -        | 2023-24       | Kharif              | SUR_PRR_1_22184<br>5 | Suman Sharma  | Private Residents | 7862876832       | SUR_PR       |
| Crop wise Yield &<br>Production<br>Estimation |   | >        |               | 1 <b>H</b>          | 10 🔻 item per page   |               |                   | 1-3              | 2 of 2 items |
| CCE Survey Review                             | > | $\equiv$ | · · · · ·     |                     |                      |               |                   |                  |              |